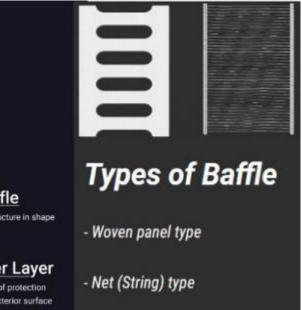

al bags).

In production, we have our own processing workshops, and strict management procedures from drawing and weaving to finished bags, strictly customized according to customer requirements. Our export products have been exported to many countries and regions such as South America, USA, Southeast Asia, Middle East, Africa, Europe, etc.

#### **Production Process**



### **Shape Construction**



Remark: above is common models, there still have other customized models.

### High-end Models



Conductive FIBC bags



UV resistant outer & aluminum foil liner

#### **Products**

Main



Anti- staitc FIBC bags



FIBC with Baffles





Advantages of material opening design, easy loading and unloading



**Bottom reinforced** 



Side seam fabric

Heavy Duty FIBC

#### Inside Baffles













Bulk liner







Big bag for Asphalt









## Loading & Delivery















### Feedback Photos













### **Feedback Photos**