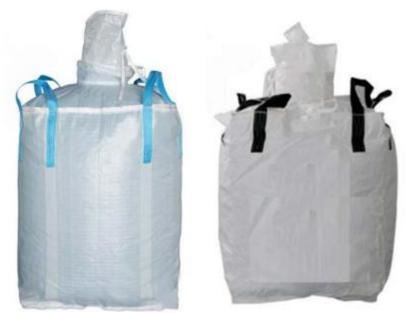

#### **Products**

Main

Anti- staitc FIBC bags

FIBC with Baffles

Advantages of material opening design, easy loading and unloading

**Bottom reinforced** 

Side seam fabric

Heavy Duty FIBC