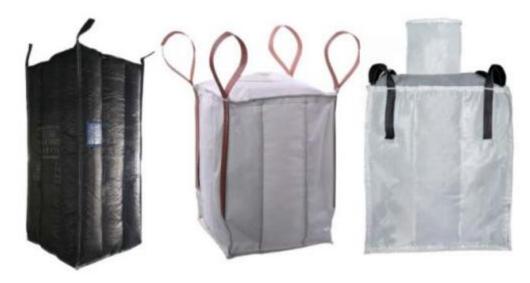

### High-end Models

Conductive FIBC bags

UV resistant outer & aluminum foil liner

#### **Products**

Main

Anti- staitc FIBC bags

FIBC with Baffles

Advantages of material opening design, easy loading and unloading

**Bottom reinforced** 

Side seam fabric

Heavy Duty FIBC