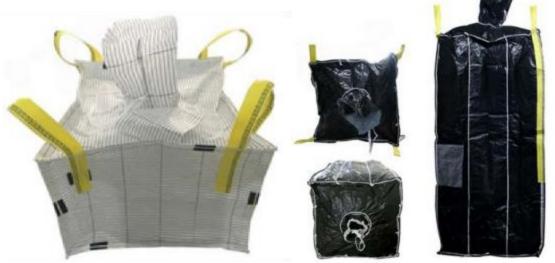

### High-end Models

Conductive FIBC bags

UV resistant outer & aluminum foil liner

#### **Products**

Main

Anti- staitc FIBC bags

FIBC with Baffles

Advantages of material opening design, easy loading and unloading

**Bottom reinforced** 

Side seam fabric

Heavy Duty FIBC

#### Inside Baffles

Bulk liner

Big bag for Asphalt