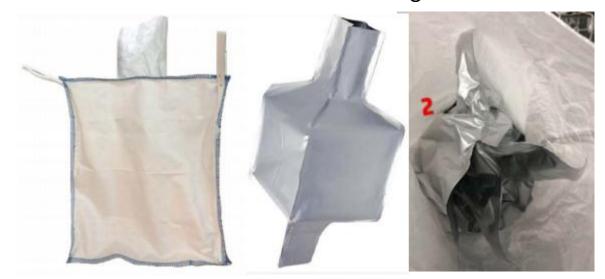

ou XIFA Industrial Co., Ltd., located in Jiangxi, China.

#### Main products:

PP ton bags of various specifications for food grade and dangerous goods grade (various sizes of ordinary bags, inner reinforcement, inner lining bags, laminating and other specifications of special bags).

In production, we have our own processing workshops, and strict management procedures from drawing and weaving to finished bags, strictly customized according to customer requirements. Our export products have been exported to many countries and regions such as South America, USA, Southeast Asia, Middle East, Africa, Europe, etc.

#### **Production Process**



### **Shape Construction**



Remark: above is common models, there still have other customized models.

### High-end Models



Conductive FIBC bags



UV resistant outer & aluminum foil liner

#### **Products**

Main



Anti- staitc FIBC bags



FIBC with Baffles





Advantages of material opening design, easy loading and unloading



**Bottom reinforced** 



Side seam fabric

Heavy Duty FIBC

#### Inside Baffles













Bulk liner







Big bag for Asphalt









## Loading & Delivery















### Feedback Photos













### **Feedback Photos**