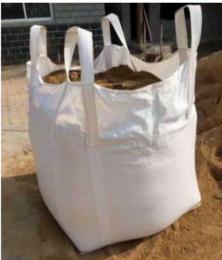

#### Main products:

PP ton bags of various specifications for food grade and dangerous goods grade (various sizes of ordinary bags, inner reinforcement, inner lining bags, laminating and other specifications of special bags).

#### **Products**

Main

Anti- staitc FIBC bags

FIBC with Baffles

Advantages of material opening design, easy loading and unloading

**Bottom reinforced** 

Side seam fabric

Heavy Duty FIBC